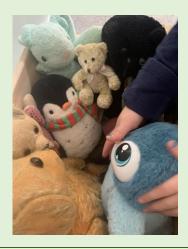

## Friday 14th February 2025

Dear All,

This week we have been celebrating LOVE at Mells Nursery. Lots of children have bought in their most loved teddies from home and have been making valentines cards for them. The children have been exploring hearts in the red play dough and we have enjoyed stories about love. On Wednesday and Thursday some of the children went on an adventure to the woods and spent a long time exploring, making dens, sliding, swinging and looking for bugs.

Meeting our most loved teddies.

"I love all of the teddies" Isla "So do I!" Elodie