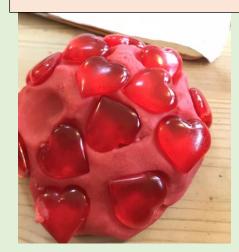

## Friday 14th February 2025

Dear All,

This week we have been celebrating LOVE at Mells Nursery. Lots of children have bought in their most loved teddies from home and have been making valentines cards for them. The children have been exploring hearts in the red play dough and we have enjoyed stories about love. On Wednesday and Thursday some of the children went on an adventure to the woods and spent a long time exploring, making dens, sliding, swinging and looking for bugs.