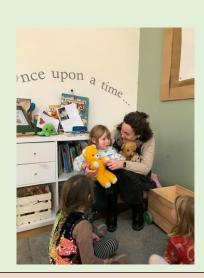

## Friday 14th February 2025

Dear All,

This week we have been celebrating LOVE at Mells Nursery. Lots of children have bought in their most loved teddies from home and have been making valentines cards for them. The children have been exploring hearts in the red play dough and we have enjoyed stories about love. On Wednesday and Thursday some of the children went on an adventure to the woods and spent a long time exploring, making dens, sliding, swinging and looking for bugs.

Meeting our most loved teddies.

"I love all of the teddies" Isla "So do I!" Elodie